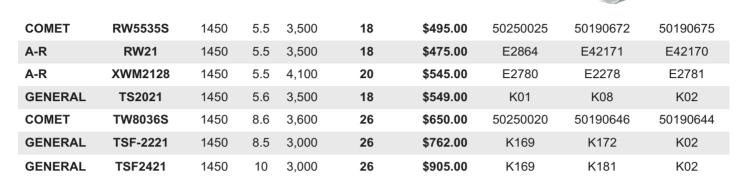

## The Industry's Most Popular Pumps

## OVER 5,000 PUMPS IN STOCK AND READY TO SHIP









## Standard Feature: 2-Second Comp

**2-Second Complete Burner Diagnostic Center**By pressing each of 3-buttons the center will tell you to either replace a flow/pressure switch, thermostat or hi-limit switch.



## END DISCHARGE SEVERE DUTY HEATERS

These are the most efficient heaters in the industry. While many heaters only have 160' of imported coil pipe our SD Heater Series have 260' of domestic cold rolled premium pipe.

End discharge is the professionals choice simply because they can actually see if the heater is mis-firing. The end discharge design eliminates rain or other contaminates from entering the firing chamber.

Complete with Flow Switch, Thermostat, Hi-Limit Switch and White Rodgers burner relay that extends the life of burner components.

#9898ED \$3,995.00

**SA