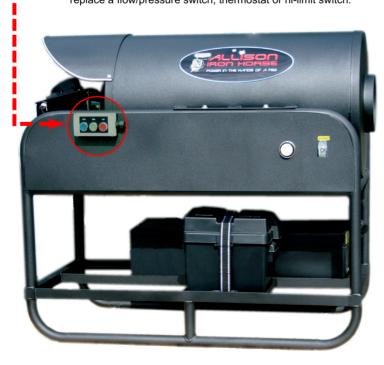

## Standard Feature: 2-Second Comp

**2-Second Complete Burner Diagnostic Center**By pressing each of 3-buttons the center will tell you to either replace a flow/pressure switch, thermostat or hi-limit switch.